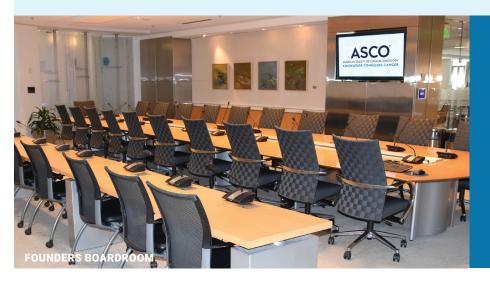

## FLOOR PLAN, ROOM CAPACITIES, & PRICING

**PRE-FUNCTION AREA** 

**FOUNDERS BOARDROOM** 

#### **Room Capacities**

| Туре             | Room Name                                    | U<br>Shape | Conference<br>Table   | Classroom | Theatre | Square<br>Footage | Length &<br>Width |
|------------------|----------------------------------------------|------------|-----------------------|-----------|---------|-------------------|-------------------|
| Boardroom        | Founders Boardroom                           | N/A*       | 24 + 9 on<br>the side | N/A*      | N/A*    | 1214              | 45' x 35'         |
| Small            | Salmon 812                                   | 18         | 16                    | 32        | 50      | 815               | 28.5' x 28.5'     |
| Small            | Abeloff 822                                  | 18         | 16                    | 32        | 50      | 815               | 28.5' x 28.5'     |
| Small            | Carbone 818                                  | 18         | 16                    | 32        | 50      | 815               | 28.5' x 28.5'     |
| Large            | Conference Room 816                          | 42         | **                    | 64        | 100     | 1775              | 62' x 28.5'       |
| Large            | Combined Abeloff and Carbone                 | 42         | **                    | 64        | 100     | 1630              | 57' x 28.5'       |
| Small &<br>Large | Combined 816 and Salmon or 816 and Carbone   | **         | **                    | 96        | 150     | 2590              | 87.5' x 28.5'     |
| All Rooms        | Combined Salmon, 816,<br>Carbone and Abeloff | **         | **                    | 96        | 200     | 4275              |                   |

<sup>\*</sup> Founders Boardroom has built-in furniture.