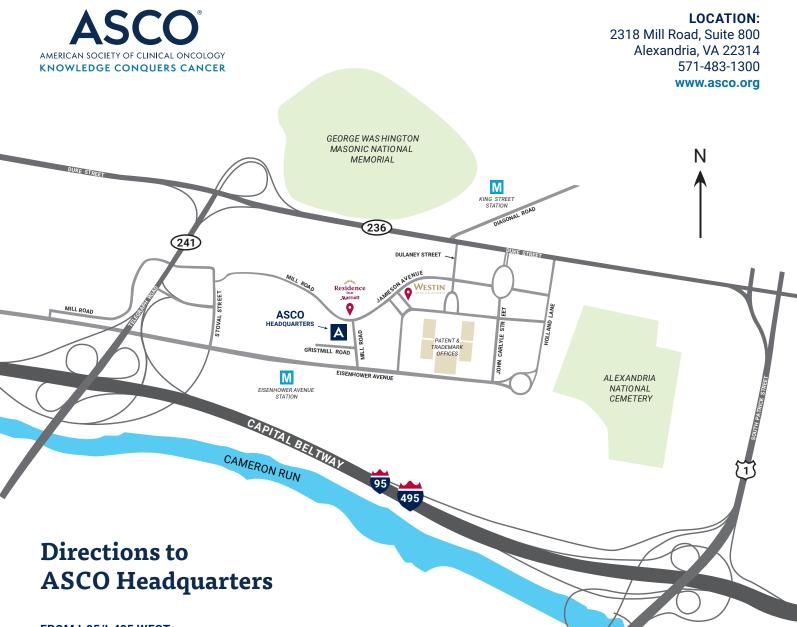

#### Location

2318 Mill Road Suite 800 Alexandria, VA 22314

#### FROM I-95/I-495 WEST:

- Take Exit 176B to N VA 241/Telegraph Rd/ Eisenhower Ave, towards Eisenhower Ave
- Turn right on Eisenhower Ave
- · Turn left on Mill Rd
- Turn left on Gristmill Rd; entrance to the parking garage is on the right

#### FROM I-95/I-495 EAST/NATIONAL HARBOR:

- Cross the Woodrow Wilson Bridge
- Take Exit 176B to N VA 241/Telegraph Rd/Eisenhower Ave
- · Take the Eisenhower Ave Exit to the right
- Turn right on Stovall Ave
- · Turn left on Eisenhower Ave
- · Turn left on Mill Rd
- Turn left on Gristmill Rd; entrance to the parking garage is on the right

#### FROM CRYSTAL CITY:

- · South on US 1/Jefferson Davis Hwy towards Alexandria
- Turn right on VA 236/Duke St
- · Turn left on Dulaney St
- · Turn right on Jamieson Ave
- · Turn left on Mill Rd
- Turn right on Gristmill Rd; entrance to the parking garage is on the right

#### BY METRO:

- · Take the Yellow Line to Eisenhower Ave station
- Go right on Eisenhower Ave for two blocks
- Turn left on Mill Road; ASCO Headquarters is the second building on the left