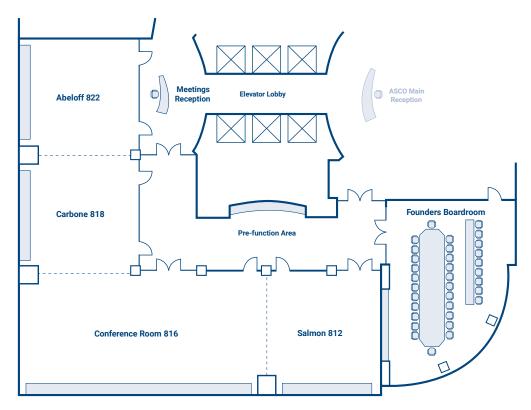

## FLOOR PLAN, ROOM CAPACITIES, & PRICING

**PRE-FUNCTION AREA** 

**FOUNDERS BOARDROOM** 

#### **Room Capacities**

| Туре             | Room Name                                    | U<br>Shape | Conference<br>Table   | Classroom | Theatre | Square<br>Footage | Length &<br>Width |
|------------------|----------------------------------------------|------------|-----------------------|-----------|---------|-------------------|-------------------|
| Boardroom        | Founders Boardroom                           | N/A*       | 24 + 9 on<br>the side | N/A*      | N/A*    | 1214              | 45' x 35'         |
| Small            | Salmon 812                                   | 18         | 16                    | 32        | 50      | 815               | 28.5' x 28.5'     |
| Small            | Abeloff 822                                  | 18         | 16                    | 32        | 50      | 815               | 28.5' x 28.5'     |
| Small            | Carbone 818                                  | 18         | 16                    | 32        | 50      | 815               | 28.5' x 28.5'     |
| Large            | Conference Room 816                          | 42         | **                    | 64        | 100     | 1775              | 62' x 28.5'       |
| Large            | Combined Abeloff and Carbone                 | 42         | **                    | 64        | 100     | 1630              | 57' x 28.5'       |
| Small &<br>Large | Combined 816 and Salmon or 816 and Carbone   | **         | **                    | 96        | 150     | 2590              | 87.5' x 28.5'     |
| All Rooms        | Combined Salmon, 816,<br>Carbone and Abeloff | **         | **                    | 96        | 200     | 4275              |                   |