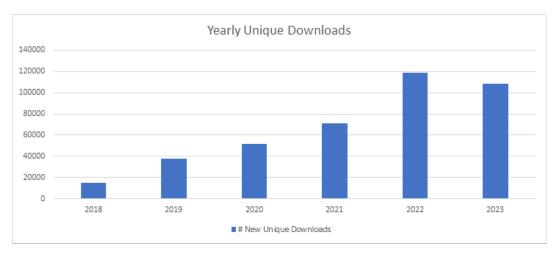

## **Yearly Unique Downloads**

2018: 14,988
2019: 37,742
2020: 51,415
2021: 71,137
2022: 118,846
2023: 108,322