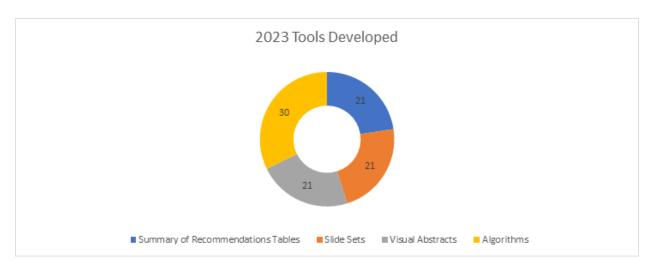

## **ASCO Guidelines Podcast Series**

Episodes Released in 2023: 21

**Unique Downloads in 2023:** 108,325 **IAB Downloads in 2023:** 94,785

**Total Unique Downloads All-Time:** 402,453 **Total IAB Downloads (starting 7/12/19):** 331,979

#### **Feedback**

Apple Podcasts: 4.6 out of 5 stars (42 ratings)

Spotify: 5.0 out of 5 stars (2 ratings)

| 2023 Monthly Downloads |                       |                        |  |  |
|------------------------|-----------------------|------------------------|--|--|
| Month                  | # of Unique Downloads | # of Episodes Released |  |  |
| January                | 11,072                | 3                      |  |  |
| February               | 6,125                 | 0                      |  |  |
| March                  | 8,362                 | 1                      |  |  |
| April                  | 13,697                | 5                      |  |  |
| May                    | 7,756                 | 1                      |  |  |
| June                   | 8,299                 | 1                      |  |  |
| July                   | 13,948                | 4                      |  |  |
| August                 | 11,616                | 1                      |  |  |
| September              | 9,514                 | 2                      |  |  |
| October                | 9,580                 | 2                      |  |  |
| November               | 5,885                 | 1                      |  |  |
| December               | 2,471                 | 0                      |  |  |