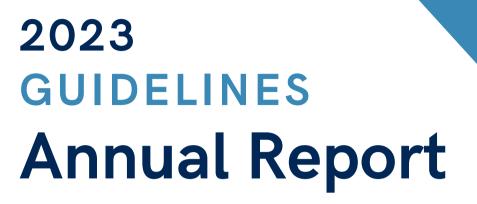

# Website Analytics (ASCO.org)

## Page Views, Visits, and Unique Visitors by Month

|           | Page Views | Visits  | Unique Visitors |
|-----------|------------|---------|-----------------|
| January   | 53,087     | 14,048  | 11,429          |
| February  | 43,856     | 12,375  | 10,057          |
| March     | 50,558     | 14,803  | 11,853          |
| April     | 45,863     | 13,280  | 10,803          |
| May       | 51,868     | 14,291  | 11,561          |
| June      | 46,556     | 14,175  | 11,684          |
| July      | 43,795     | 12,609  | 10,224          |
| August    | 42,917     | 13,024  | 10,600          |
| September | 40,591     | 12,118  | 9,917           |
| October   | 48,755     | 13,510  | 11,063          |
| November  | 40,360     | 13,648  | 11,063          |
| December  | 27,547     | 8,359   | 6,916           |
| Total     | 535,753    | 156,236 | 116,712         |

Top 10 Pages Viewed in 2023

|                                                                 | Page   | Visit  | Unique   |
|-----------------------------------------------------------------|--------|--------|----------|
|                                                                 | Views  |        | Visitors |
| ASCO: Practice & Patients>Breast Cancer                         | 73,536 | 38,797 | 28,778   |
| ASCO: Practice & Patients>Guidelines, Tools, & Resources        | 66,112 | 48,855 | 37,415   |
| ASCO: Practice & Patients>Supportive Care and Treatment-Related | 41,760 | 27,253 | 22,092   |
| Issues                                                          |        |        |          |
| ASCO: Practice & Patients>Gastrointestinal Cancer               | 27,171 | 15,599 | 12,149   |
| ASCO: Practice & Patients>Thoracic Cancer                       | 21,975 | 12,315 | 8,798    |
| ASCO: Practice & Patients>Genitourinary Cancer                  | 19,859 | 11,897 | 8,789    |
| ASCO: Practice & Patients>Patient and Survivor Care             | 14,274 | 10,123 | 7,992    |
| ASCO: Practice & Patients>Gynecologic Cancer                    | 11,592 | 7,201  | 5,515    |
| ASCO: Practice & Patients>Head and Neck Cancer                  | 11,351 | 7,074  | 5,314    |