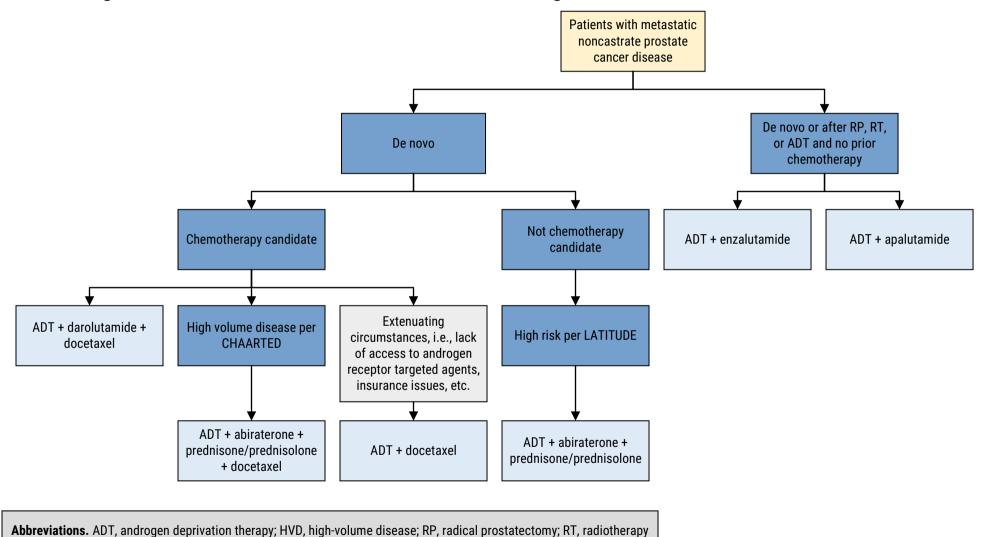

## **Initial Management of Noncastrate Metastatic Prostate Cancer Algorithm**

This algorithm is derived from recommendations in *Initial Management of Noncastrate Advanced, Recurrent, or Metastatic Prostate Cancer: ASCO Guideline Update*. This is a tool based on an ASCO Guideline and is not intended to substitute for the independent professional judgment of the treating physician. Practice guidelines do not account for individual variation among patients. This tool does not purport to suggest any particular course of medical treatment. Use of the guideline and this tool are voluntary.