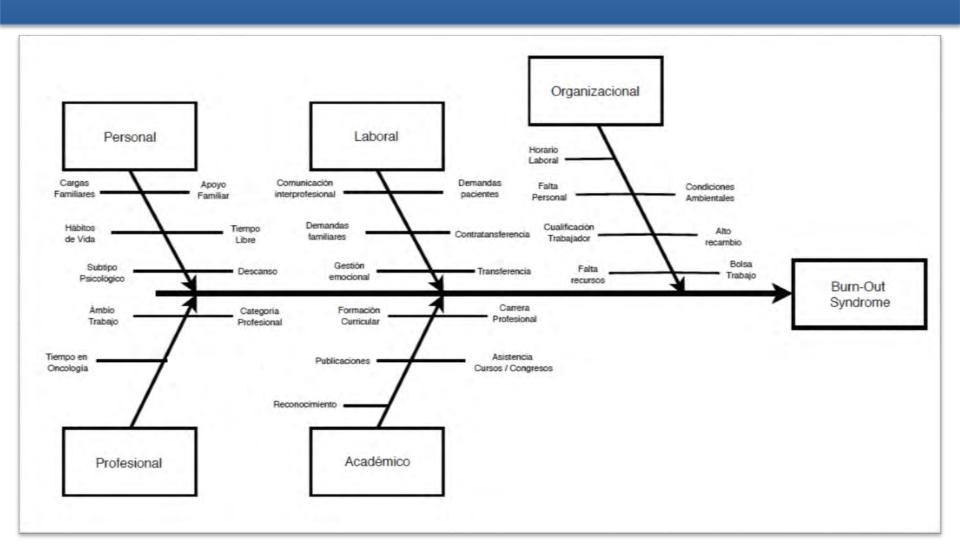

### Institutional Overview

### Consorcio Hospital General Universitario Valencia

- Hospitalization room
  - 30 beads → 10 double rooms + 8 single rooms
  - Nurse / patient ratio → 9 patients / nurse
  - Doctor / patient ratio → 8 patients / doctor

### - <u>Clinic</u>

- 20 seats + 2 beads
- 5 seats / nurse → 45 treatment administration / day
- Symptom control office → 1 nurse assigned





### Team Members

- **Sponsor:** Dr. Carlos Camps (Medical Oncology Chief)
- Coach: Dra. Ana Gómez
- Leaders
  - Alberto Jacobo Cunquero Tomás
  - Inmaculada Ortega Ruiz

#### Collaborators

- Teresa Fernández (Nurse Chief)
- Sonia Blasco (Clinic)
- Eva Peral (Hospitalization area)
- Teresa Bosque (Clinic)
- Ana Sánchez (Hospitalization area)





## Process Map







## Cause & Effect Diagram







#### Evaluación del Síndrome de Estar Quemado por el Trabajo (Burn-Out) en el Servicio de Oncología del Hospital General de Valencia

Estamos realizando una recogida de datos para evaluar la satisfacción del personal asociado al Servicio de Oncología en relación al trabajo que desempeña en el mismo.

Por ello, os pedimos que rellenéis las preguntas de esta encuesta de forma totalmente libre, ya que es totalmente ANÓNIMA.

¡¡¡Muchas gracias por vuestra colaboración!!!

- 1. Edad (en años):\_\_\_\_\_
- 2. Sexo
  - a. Hombre
  - b. Mujer
- 3. Estado civil
  - a. Casado / Con pareja
  - b. Soltero
  - c. Separado
  - d. Viudo
- 4. ¿Tiene hijos?
  - a. Sí....; cuántos?
    - b. No
- 5. ¿Tiene apoyo familiar cuando lo necesita?
  - a. Sí
  - D. NO

- 6. ¿Tiene aficiones fuera del trabajo?