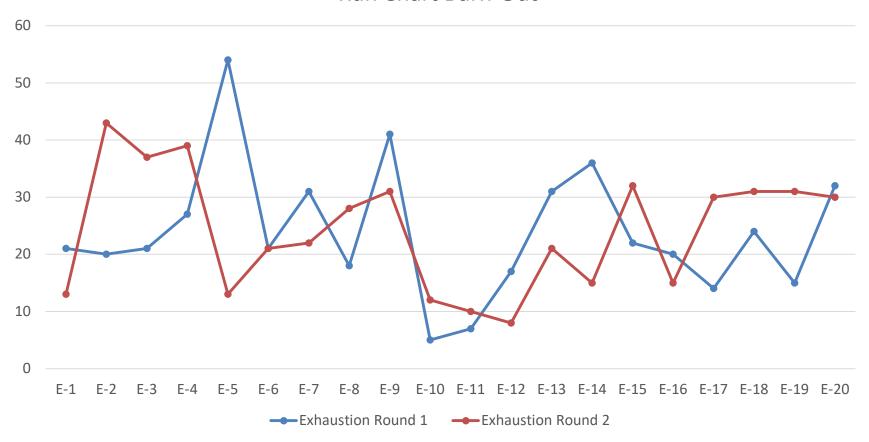

#### Run Chart Burn-Out

## PDSA Plan (Test of Change)

| Date of PDSA Cycle   | Description of Intervention                 | Results                  | Action Steps              |
|----------------------|---------------------------------------------|--------------------------|---------------------------|
| 12 – 23 / Nov / 2018 | Burn-Out Syndrome<br>Questionnaire 1º Round | Base-line data           | Analysis of obtained data |
| 13 / Dec / 2018      | Brainstorming                               | Plan of action           | Ergonomy tips             |
| 1 – 8 / Mar / 2019   | Ergonomy tips                               |                          | Evaluation of results     |
| 20 – 27 / Mar / 2019 | Burn-Out Syndrome<br>Questionnaire 2º Round | Improvement<br>data (5%) | Analysis of obtained data |
| 1 – 5 / Apr / 2019   | Brainstorming Plan reevaluation             | Plan of action           | Leadership<br>Sessions    |