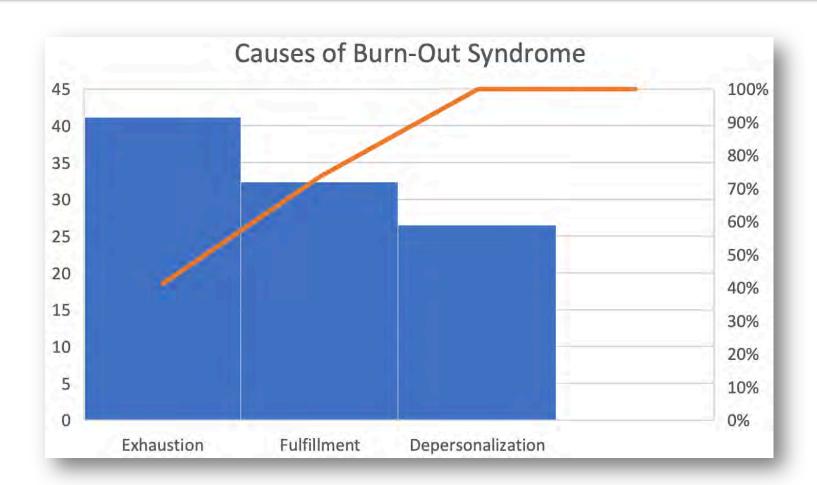

| 100                             | MAS        | LACH INDEX RESU   | LTS                |
|---------------------------------|------------|-------------------|--------------------|
| Subject                         | Exhaustion | Depersonalization | <b>Fulfillment</b> |
| 1                               | 21         | 24                | 48                 |
| 2                               | 20         | 3                 | 35                 |
| 3<br>4<br>5<br>6<br>7<br>8<br>9 | 21         | 3                 | 40                 |
| 4                               | 27         | 3                 | 40                 |
| 5                               | 54         | 26                | 17                 |
| 6                               | 21         | 3                 | 35                 |
| 7                               | 31         | 17                | 34                 |
| 8                               | 18         | 5                 | 34                 |
| 9                               | 41         | 71                | 34                 |
| 10                              | 5          | 4                 | 41                 |
| 11                              | 7          | 1                 | 43                 |
| 12                              | 17         | 3                 | -30                |
| 13                              | 31         | 4                 | 40                 |
| 14                              | 36         | 71                | 30                 |
| 15                              | 22         | 8                 | :30                |
| 16                              | 20         | 7                 | 27                 |
| 17                              | 14         | 4                 | 45                 |
| 18                              | 24         | 0                 | 43                 |
| 19                              | 15         | 6                 | - 28               |
| 20                              | 32         | 10                | 26                 |

| Range           | Exhaustion | Depersonalization | Fulfillment |
|-----------------|------------|-------------------|-------------|
| Low             | 30%        | 55%               | 30%         |
| Medium          | 35%        | 15%               | 25%         |
| High            | 35%        | 30%               | 40%         |
| Total           | 100,00%    | 100,00%           | 100,00%     |
| Risk            |            |                   |             |
| (Medium + High) | 70%        | 45%               | 55%         |