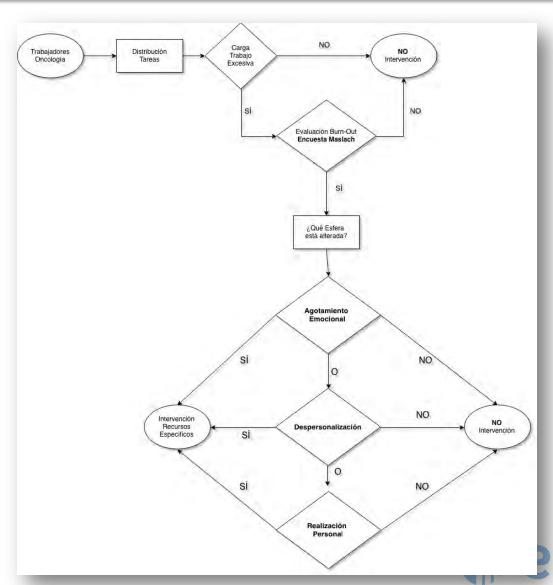

t
  - 2000 new patients per year





### Institutional Overview

### Consorcio Hospital General Universitario Valencia

- Hospitalization room
  - 30 beads → 10 double rooms + 8 single rooms
  - Nurse / patient ratio → 9 patients / nurse
  - Doctor / patient ratio → 8 patients / doctor

### - <u>Clinic</u>

- 20 seats + 2 beads
- 5 seats / nurse → 45 treatment administration / day
- Symptom control office → 1 nurse assigned





### Team Members

- **Sponsor:** Dr. Carlos Camps (Medical Oncology Chief)
- Coach: Dra. Ana Gómez
- Leaders
  - Alberto Jacobo Cunquero Tomás
  - Inmaculada Ortega Ruiz

#### Collaborators

- Teresa Fernández (Nurse Chief)
- Sonia Blasco (Clinic)
- Eva Peral (Hospitalization area)
- Teresa Bosque (Clinic)
- Ana Sánchez (Hospitalization area)





## Process Map







## Cause & Effect Diagram







#### Evaluación del Síndrome de Estar Quemado por el Trabajo (Burn-Out) en el Servicio de Oncología del Hospital General de Valencia

Estamos realizando una recogida de datos para evaluar la satisfacción del personal asociado al Servicio de Oncología en relación al trabajo que desempeña en el mismo.

Por ello, os pedimos que rellenéis las preguntas de esta encuesta de forma totalmente libre, ya que es totalmente ANÓNIMA.

¡¡¡Muchas gracias por vuestra colaboración!!!

- 1. Edad (en años):\_\_\_\_\_
- 2. Sexo
  - a. Hombre
  - b. Mujer
- 3. Estado civil
  - a. Casado / Con pareja
  - b. Soltero
  - c. Separado
  - d. Viudo
- 4. ¿Tiene hijos?
  - a. Sí....; cuántos?
    - b. No
- 5. ¿Tiene apoyo familiar cuando lo necesita?
  - a. Sí
  - D. NO

- 6. ¿Ti