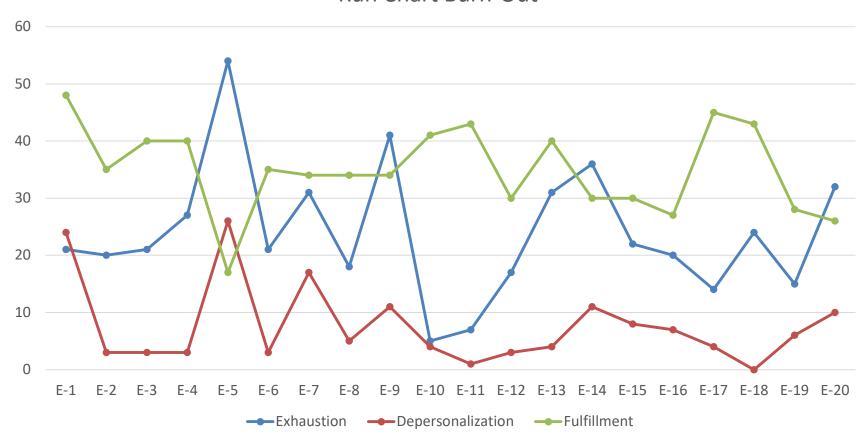

#### Run Chart Burn-Out

| 100                             | MAS        | LACH INDEX RESU   | LTS                |
|---------------------------------|------------|-------------------|--------------------|
| Subject                         | Exhaustion | Depersonalization | <b>Fulfillment</b> |
| 1                               | 21         | 24                | 48                 |
| 2                               | 20         | 3                 | 35                 |
| 3<br>4<br>5<br>6<br>7<br>8<br>9 | 21         | 3                 | 40                 |
| 4                               | 27         | 3                 | 40                 |
| 5                               | 54         | 26                | 17                 |
| 6                               | 21         | 3                 | 35                 |
| 7                               | 31         | 17                | 34                 |
| 8                               | 18         | 5                 | 34                 |
| 9                               | 41         | 71                | 34                 |
| 10                              | 5          | 4                 | 41                 |
| 11                              | 7          | 1                 | 43                 |
| 12                              | 17         | 3                 | -30                |
| 13                              | 31         | 4                 | 40                 |
| 14                              | 36         | 71                | 30                 |
| 15                              | 22         | 8                 | :30                |
| 16                              | 20         | 7                 | 27                 |
| 17                              | 14         | 4                 | 45                 |
| 18                              | 24         | 0                 | 43                 |
| 19                              | 15         | 6                 | - 28               |
| 20                              | 32         | 10                | 26                 |