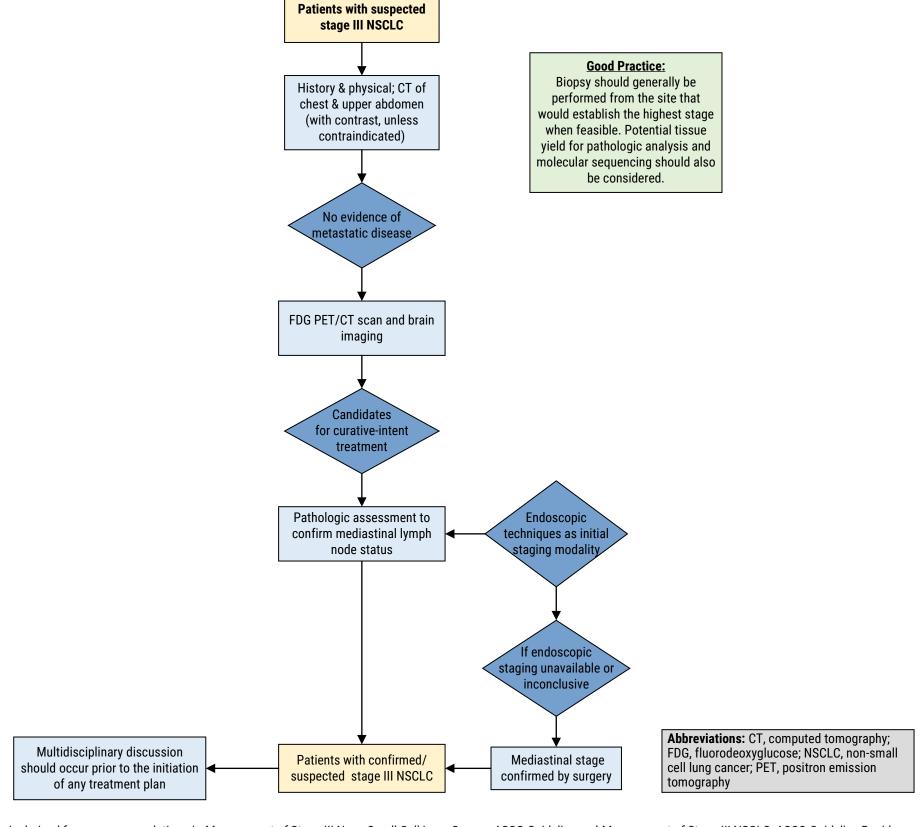

## **Evaluation and Staging of Stage III NSCLC Algorithm**

This algorithm is derived from recommendations in Management of Stage III Non—Small-Cell Lung Cancer: ASCO Guideline and Management of Stage III NSCLC: ASCO Guideline Rapid Recommendation Update. This is a tool based on an ASCO Guideline and is not intended to substitute for the independent professional judgment of the treating physician. Practice guidelines do not account for individual variation among patients. This tool does not purport to suggest any particular course of medical treatment. Use of the guideline and this tool are voluntary.