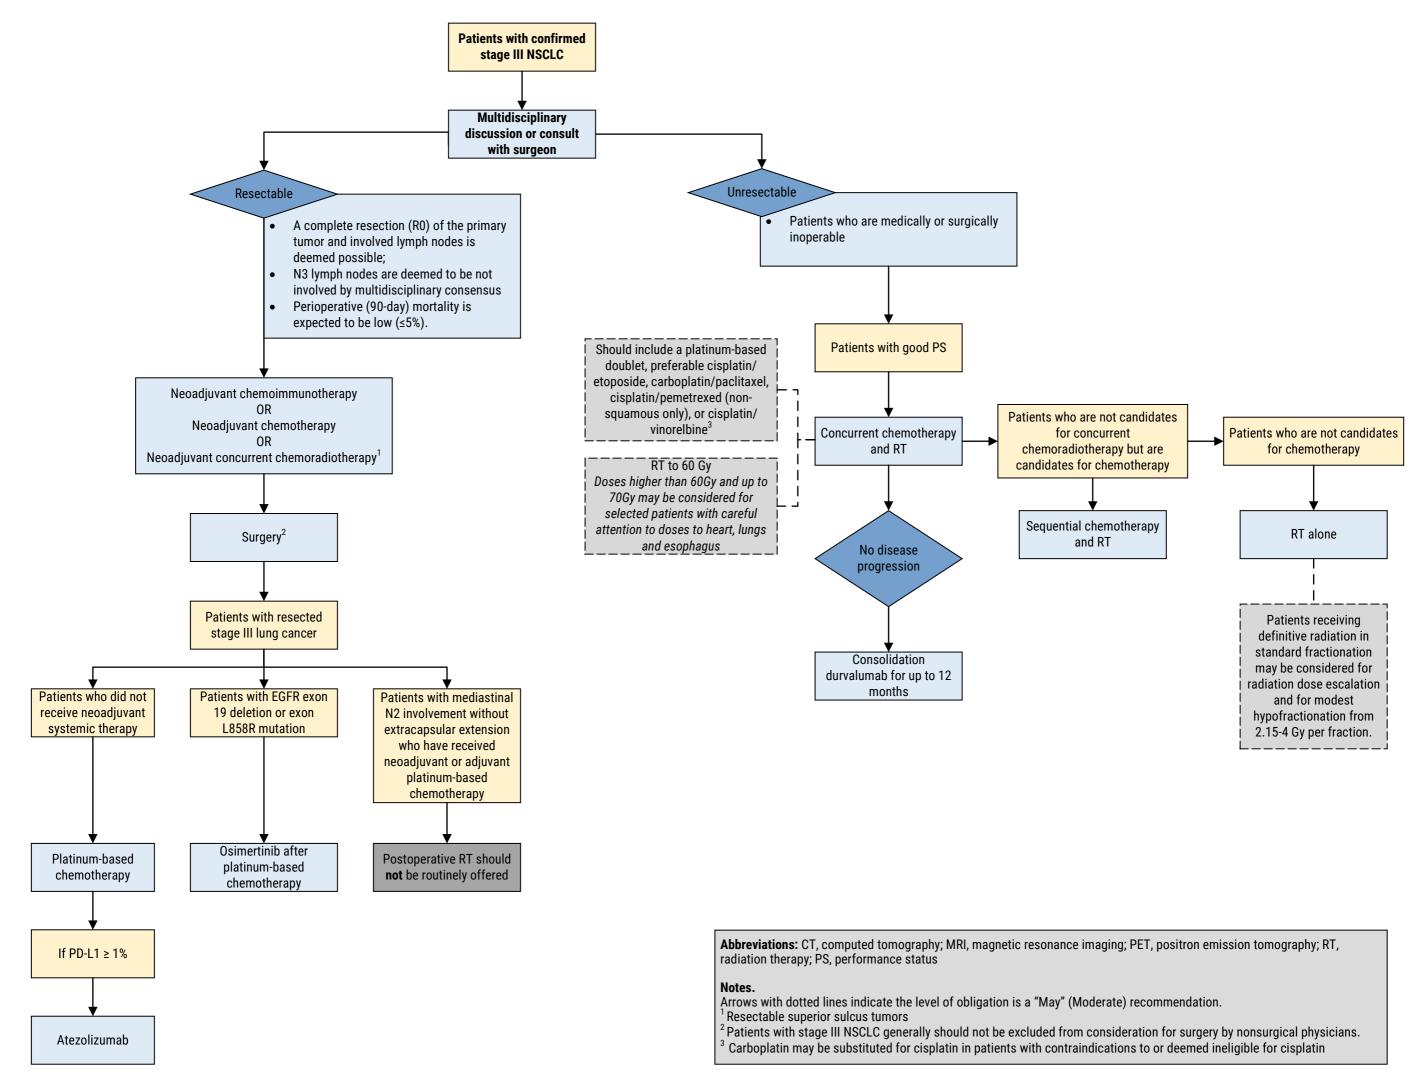

## **Management of Stage III NSCLC Algorithm**

This algorithm is derived from recommendations in Management of Stage III Non—Small-Cell Lung Cancer: ASCO Guideline and Management of Stage III NSCLC: ASCO Guideline Rapid Recommendation Update. This is a tool based on an ASCO Guideline and is not intended to substitute for the independent professional judgment of the treating physician. Practice guidelines do not account for individual variation among patients. This tool does not purport to suggest any particular course of medical treatment.

Use of the guideline and this tool are voluntary.