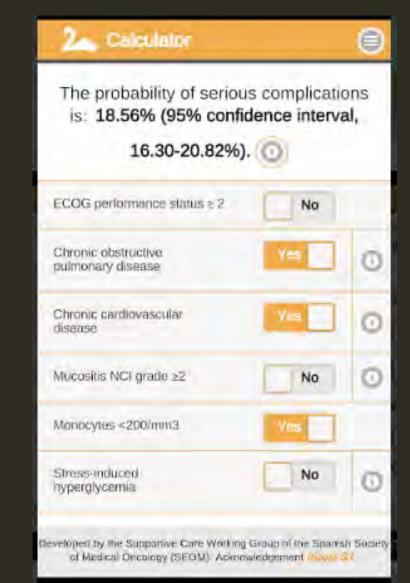

|                                                                                                |                                                                                                                | 😿 Iniciar 🛛 Firmar                              |

### **ASCO**<sup>®</sup> Quality Training Program









## CISNE APP



Welcome to the Official CISNE calculator app! The aim of this tool is to identify those patients with febrile neutropenia who are seemingly stable in the first hours and who throughout the evolution of their febrile process develop serious, unexpected complications and who, therefore, despite the initial lack of evident criteria of severity, are not truly stable.





of Medical Discology (SEOM). Acknowledgement Insur S.L.



## **Change Data**



## Conclusions

- Patients with Febrile Neutropenia risk will be attended at the ER Service through the new optimized protocol and process.
- Day Care Hospital declared itself to be insufficient in material and human resources for the reception of the patient at risk of febrile neutropenia.
  - Nurses consensus and declination of initial proposal.







## **Next Steps/Plan for Sustainability**

🔉 Trimestral analysis

## 쳐 Education

- Health care professionals
- Patient & caregivers







## ASCO Quality Training Progra Training Program

#### HOSPITAL JNIVERSITARIO CENTRAL de **A**STURIAS

#### **CONCLUSIONS:**

Our AIM has not been assessed due to short period from implementation

Processes can vary their shape and goals during their development due to diverse c