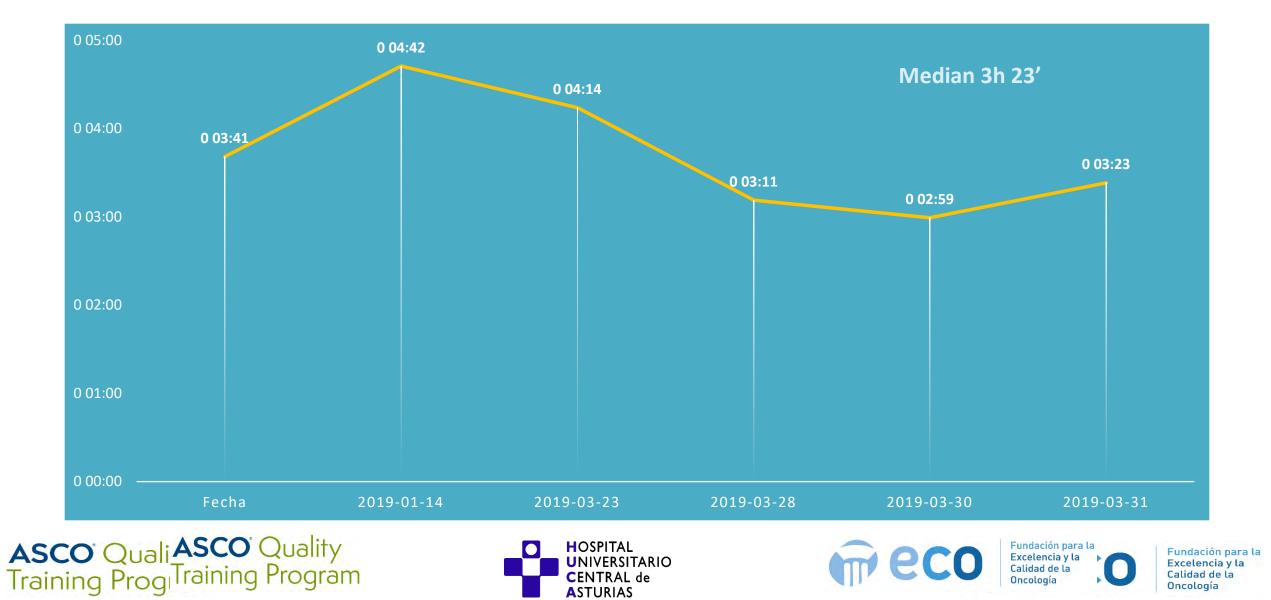

TIME TO ANTIBIOTICS ADMINISTRATION

**ASCO**<sup>®</sup> Quality Training Program