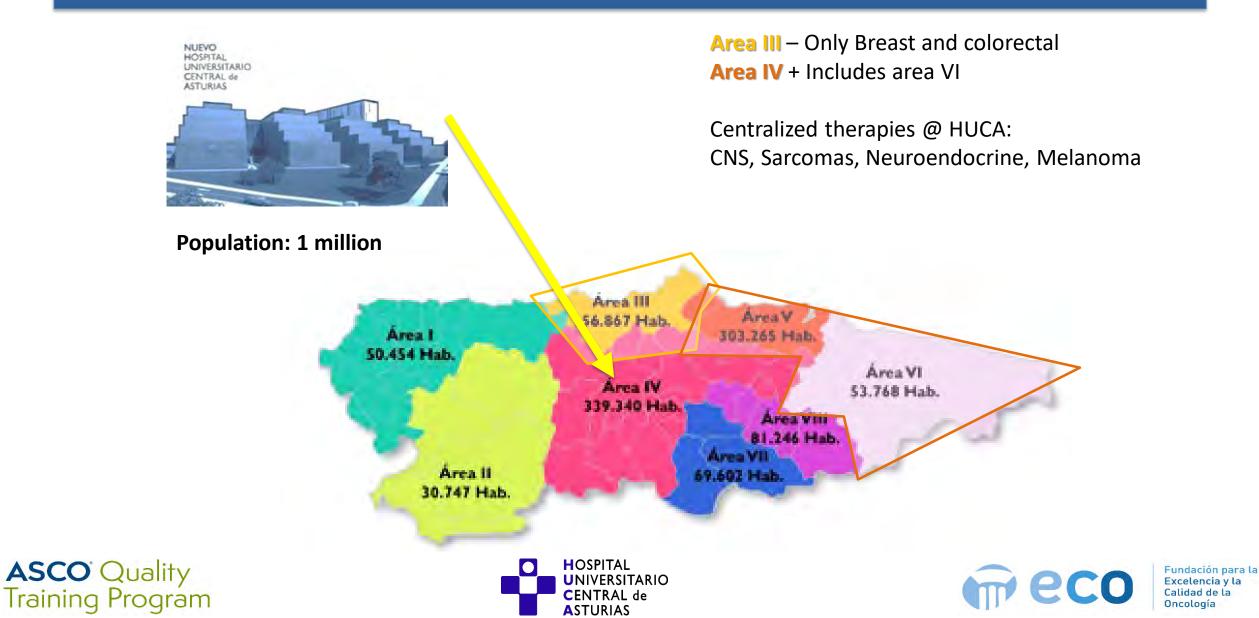

## Institutional Overview

## **Institutional Overview**

| 2018 Statistics                                |                                      |  |  |  |  |  |  |
|------------------------------------------------|--------------------------------------|--|--|--|--|--|--|
| New visits                                     | 1950                                 |  |  |  |  |  |  |
| Daily patients (mean)                          | 150                                  |  |  |  |  |  |  |
| Daily Day Hospital treatments (mean)           | 90                                   |  |  |  |  |  |  |
| Inpatients (31 beds)                           | Average stay 11 days                 |  |  |  |  |  |  |
| Total number of Febrile Neutropenia inpatients | 148 in 2018<br>Average stay >11 days |  |  |  |  |  |  |