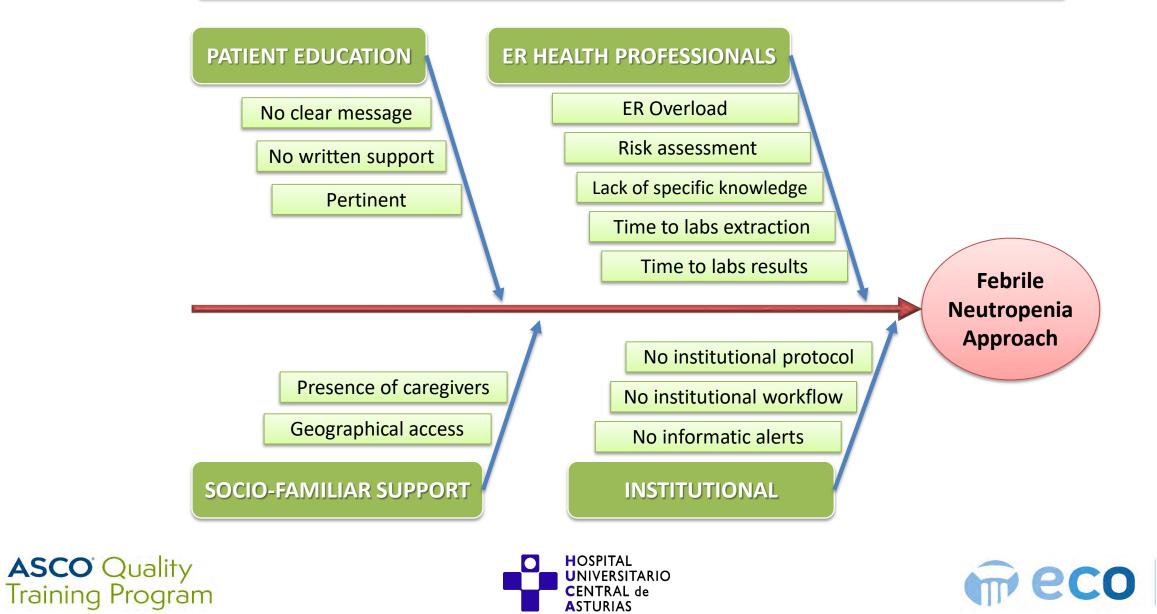

## **PROJECT JUSTIFICATION**

Urgent Care of Oncological Patient

ER overload Requires patient education Urgent Care of Oncological Patient

#### **FEVER**

Not all patients receive schemes with neutropenia potential Increases el NNT

Urgent care at high risk of febrile neutropenia:

#### **EMERGENCY**

Fewer cases Pertinent target population