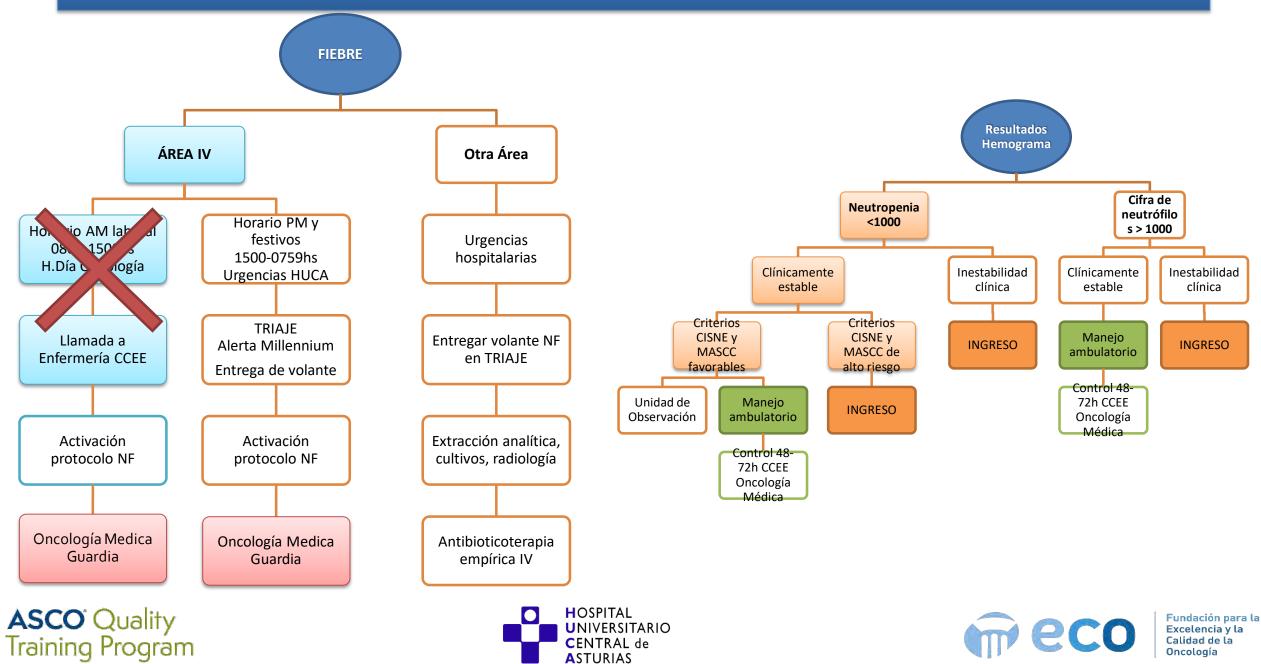

equency:

- Trimestral
- Data quality(any limitations):
  - Record of the diagnostic in a section not stipulated by the electronic clinical record or discharge inform.







## **Baseline Data**









## NÚMEROS

|                                                            | 2018<br>First visits: 2250 |
|------------------------------------------------------------|----------------------------|
| Reason for attendance: FEVER                               | 118                        |
| Diagnostic: Neutropenia (not necessarily presenting fever) | 38                         |
|                                                            | 156                        |



TIME TO ANTIBIOTICS ADMINISTRATION



**ASCO**<sup>®</sup> Quality Training Program





### Initial approach proposed



## **Prioritized List of Changes (Priority/Pay – Off Matrix)**



**A**STURIAS

**ASCO**<sup>®</sup> Quality

Training Program

@ eco

## **PDSA Plan (Test of Change)**

|                   | Cambios qu                                                                                                                                                                                 | e deben poners                                                      | se a prueba e implementarse para alcanzar el objetivo                                                                                                                                         | Medidas para s                                                                             | uper