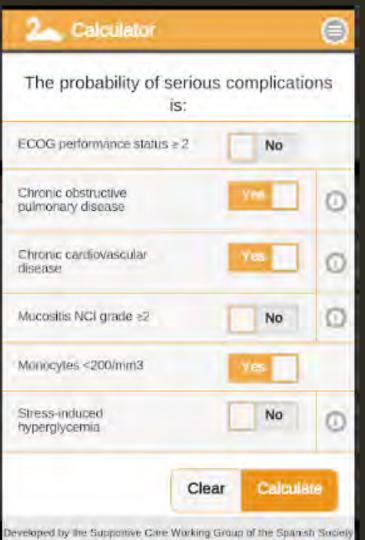

|                       |                                                            |                                                                                                |                                                                                                                | 😿 Iniciar 🛛 Firmar                              |

### **ASCO**<sup>®</sup> Quality Training Program









## CISNE APP



Welcome to the Official CISNE calculator app! The aim of this tool is to identify those patients with febrile neutropenia who are seemingly stable in the first hours and who throughout the evolution of their febrile process develop serious, unexpected complications and who, therefore, despite the initial lack of evident criteria of severity, are not truly stable.





of Medical Discology (SEOM). Acknowledgement Insur S.L.



## **Change Data**



## Conclusions

- Patients with Febrile Neutropenia risk will be attended at the ER Service through the new optimized protocol and process.
- Day Care Hospital declared itself to be insufficient in material and human resources for the reception of the patient at risk of febrile neutropenia.
  - Nurses consensus and declination of initial proposal.







## **Next Steps/Plan for Sustainability**

🔉 Trimestral analysis

## 쳐 Education

- Health care professionals
- Patient & caregivers







## ASCO Quality Training Progra Training Program

#### HOSPITAL JNIVERSITARIO CENTRAL de **A**STURIAS

#### **CONCLUSIONS:**

Our AIM has not been assessed due to short period from implementation

Processes can vary thei