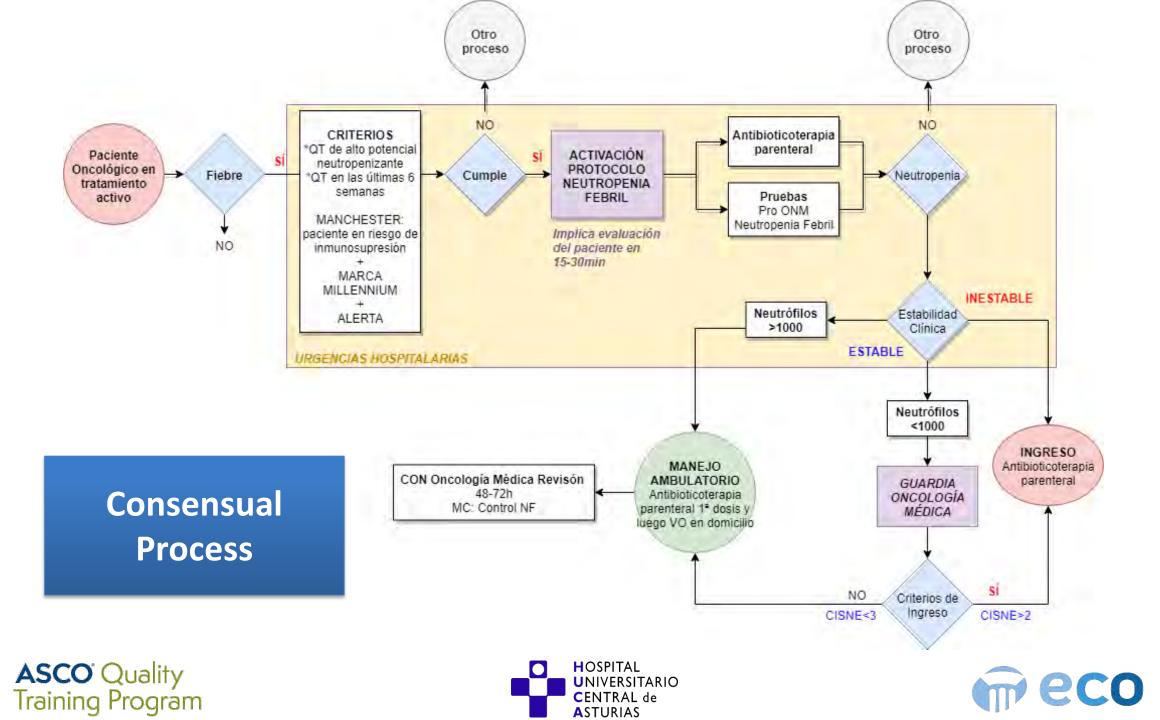

## **Process Map**

## **PDSA Plan (Test of Change)**

|                   | Cambios qu                                                                                                                                                                                 | e deben poners                                                      | se a prueba e implementarse para alcanzar el objetivo                                                                                                                                         | Medidas para s                                                                             | uper                                                                                    | visar los av                                   | ances                                                          |                                                                 |                                                                      |                                                                    |
|-------------------|--------------------------------------------------------------------------------------------------------------------------------------------------------------------------------------------|---------------------------------------------------------------------|-----------------------------------------------------------------------------------------------------------------------------------------------------------------------------------------------|--------------------------------------------------------------------------------------------|-----------------------------------------------------------------------------------------|------------------------------------------------|----------------------------------------------------------------|-----------------------------------------------------------------|----------------------------------------------------------------------|--------------------------------------------------------------------|
| 1                 | Proposed pr<br>neutropenia                                                                                                                                                                 |                                                                     | n HDO for patients with fever and high risk of                                                                                                                                                | Review of Processes activated from the beginning of the implementation                     |                                                                                         |                                                |                                                                |                                                                 |                                                                      |                                                                    |
| 2                 | Creation of the flow of patients at risk of febrile neutropenia agreed with Medical Oncology and Emergency.                                                                                |                                                                     |                                                                                                                                                                                               |                                                                                            | 이 Number of emergency visits of patients at risk of febrile neutropenia                 |                                                |                                                                |                                                                 |                                                                      |                                                                    |
| 3                 | Creation of the process "PRO ONM Febrile Neutropenia" in the CERNER-Millennium <sup>®</sup> computer tool through its FirstNET and PowerChart applications.                                |                                                                     |                                                                                                                                                                                               |                                                                                            |                                                                                         | Total num<br>Urgencias                         | ber of activations of the prod<br>(URG).                       | cess in the Sº de                                               |                                                                      |                                                                    |
| 4                 | 4 Timely labeling of the population at risk by creating the LABEL transepisode indicating that it is a patient with high risk of immunosuppression and development of febrile neutropenia. |                                                                     |                                                                                                                                                                                               |                                                                                            |                                                                                         | •                                              | t the risk has been labeled w<br>ding mark, otherwise label it |                                                                 |                                                                      |                                                                    |
| 5                 | •                                                                                                                                                                                          |                                                                     | material for the patient that will be added to the indicated applications                                                                                                                     | Randomized review of 5<br>clinical histories with schemes<br>with high risk of NF. Monthly |                                                                                         | Verify that                                    | t it has been recorded in the                                  | story.                                                          |                                                                      |                                                                    |
|                   | Cambio N <sup>g</sup>                                                                                                                                                                      | Fechas de<br>inicio y fin<br>del ciclo<br>PDSA                      | Plan para poner a prueba cada cambio/intervención<br>Describa lo que deberá hacer:<br>a. Prepararse para poner a prueba este cambio<br>b. Determinar cómo llevará a cabo la prueba, incluir p | predicción                                                                                 |                                                                                         | sona<br>argada                                 | ¿Quién debe<br>involucrarse?                                   | Resumen de los                                                  | Resultados                                                           |                                                                    |
|                   | 1                                                                                                                                                                                          | 1 18-01-19 Argument with current figures of expected daily workload |                                                                                                                                                                                               |                                                                                            |                                                                                         | r Solís <sup>onm</sup><br>Pérez <sup>HDO</sup> | Nurses HDO + Supervisor<br>Jefe de Servicio                    | nursing and the                                                 | f attention was explo<br>proposal was rejecte<br>human resources     |                                                                    |
|                   | 2                                                                                                                                                                                          | 01-02-19 a<br>22-02-19                                              | Interaction with the emergency service in order to refine that it is more agile for both services.                                                                                            | the process so                                                                             |                                                                                         | r Solís <sup>onm</sup>                         | Jefes Sº de URG y ONM<br>Informática <sup>Cerner</sup>         | The patient at risk was defined.<br>The patient flow was built. |                                                                      |                                                                    |
|                   | 3                                                                                                                                                                                          | and<br>ment", then for                                              | Pila                                                                                                                                                                                          | r Solís <sup>onm</sup>                                                                     | Franz Jimeno <sup>Cerner</sup><br>P.Herrero <sup>URG</sup><br>P.Rubianes <sup>URG</sup> |                                                | f the process that inc<br>piology and antibiotic               |                                                                 |                                                                      |                                                                    |
|                   | 4                                                                                                                                                                                          | 15-02-19                                                            | In the weekly sessions of the service the relevance and ir<br>the process is instructed and remembered. Physicians wi<br>for the proper identification of patients.                           |                                                                                            | Pila                                                                                    | r Solís <sup>onm</sup>                         | Oncólogos Médicos                                              | Activated and in risk of NF                                     | itiated the labeling o                                               | f patients at                                                      |
|                   | 5 15-02-19 Provide a paper version of the Febrile Neutropenia Proces<br>delivered to the Emergency Department in case of Fever<br>after the last dose.                                     |                                                                     |                                                                                                                                                                                               |                                                                                            | Pila                                                                                    | r Solís <sup>onm</sup>                         | Oncología Médica<br>Facultativos y Enfermería                  | Patient Educatio<br>priority attentio                           | prography, and was a<br>in component. Patier<br>n in the emergency c | nts have a                                                         |
| <b>AS</b><br>Trai | <b>CO</b> Q<br>ning Pr                                                                                                                                                                     | Jali <b>ASC</b><br>og <sub>I</sub> Train                            | ing Program                                                                                                                                                                                   | HOSPITAL<br>UNIVERSITARIO<br>CENTRAL de<br>ASTURIAS                                        |                                                                                         |                                                | m ec                                                           |                                                                 | cion para la<br>encia y la<br>d de la<br>ogía                        | Fundación para la<br>Excelencia y la<br>Calidad de la<br>Oncología |