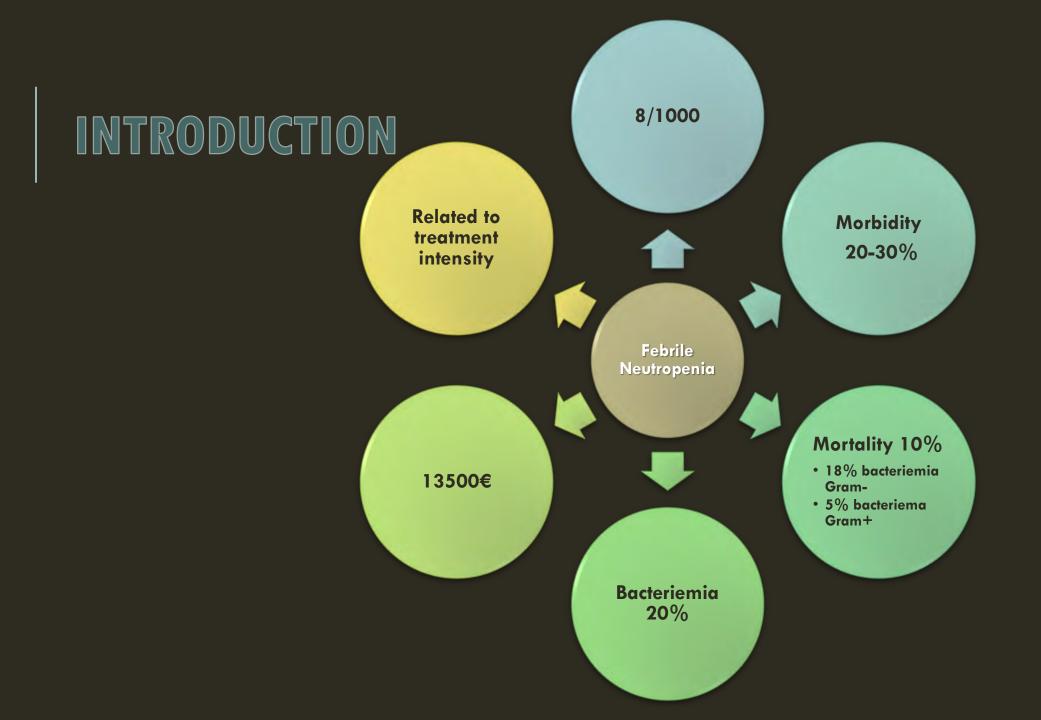

## **Problem Statement**

- Oncological patients under cytotoxic treatment that present fever have an average time of antibiotics administration of 11h (median 4h07') when admitted and identified at the Emergency Room Service @ HUCA due to diverse causes
  - International guidelines recommend antibiotic administration in the 1<sup>st</sup> hour: "The golden hour".

## **Cause & Effect Diagram**

- Antibiotic administration start during the first hour from admission in 90% of Medical Oncology patients receiving chemotherapy regimens with high risk for Febrile Neutropenia, when presenting fever or under FN suspicion @ ER.
  - Reduction in the time to first antibiotic administration to:
    - 90% <1 hour from admission