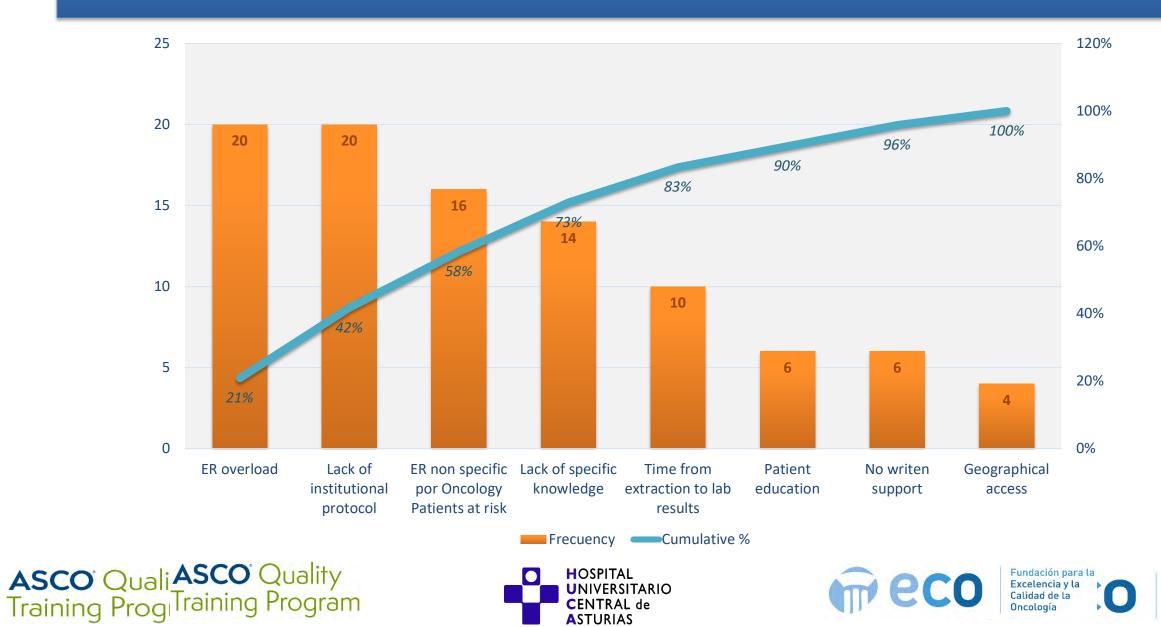

|
| Other Services      | Emergency Room<br>ER Chief: Dr. Antuña<br>ER staff: Leaders Dr. Herrero & Dr. Rubianes<br>ER Nurses<br>ER Trainees |
| Patient/Caregivers  | a specific survey will be conducted                                                                                |

**ASCO**<sup>®</sup> Quality Training Program





Fundación para la

Excelencia y la Calidad de la

Oncología

## **Cause & Effect Diagram**



- Antibiotic administration start during the first hour from admission in 90% of Medical Oncology patients receiving chemotherapy regimens with high risk for Febrile Neutropenia, when presenting fever or under FN suspicion @ ER.
  - Reduction in the time to first antibiotic administration to:
    - 90% <1 hour from admission







## **Diagnostic Data**



## Measures

### 🔉 Measure:

- Time from the patient's admission to administration of antibiotic treatment.
- Number of visits to ER with fever
- Number of inpatients with Febrile Neutropenia diagnosis
- Average stay of inpatients with Febrile Neutropenia diagnosis
- Patient population:
  - Patients with solid tumors under cytotoxic treatment
  - No exclusion as it is considered an EMERGENCY

## x Calculation methodology:

- 🔉 Data source:
  - Informatics (list)
  - Clinical records (time of admission and time of antibiotic administration)

### Data collection frequency:

- Trimestral
- Data quality(any limitations):
  - Record of the diagnostic in a section not stipulated by the electronic clinical record or discharge inform.







## **Baseline Data**









## NÚMEROS

|