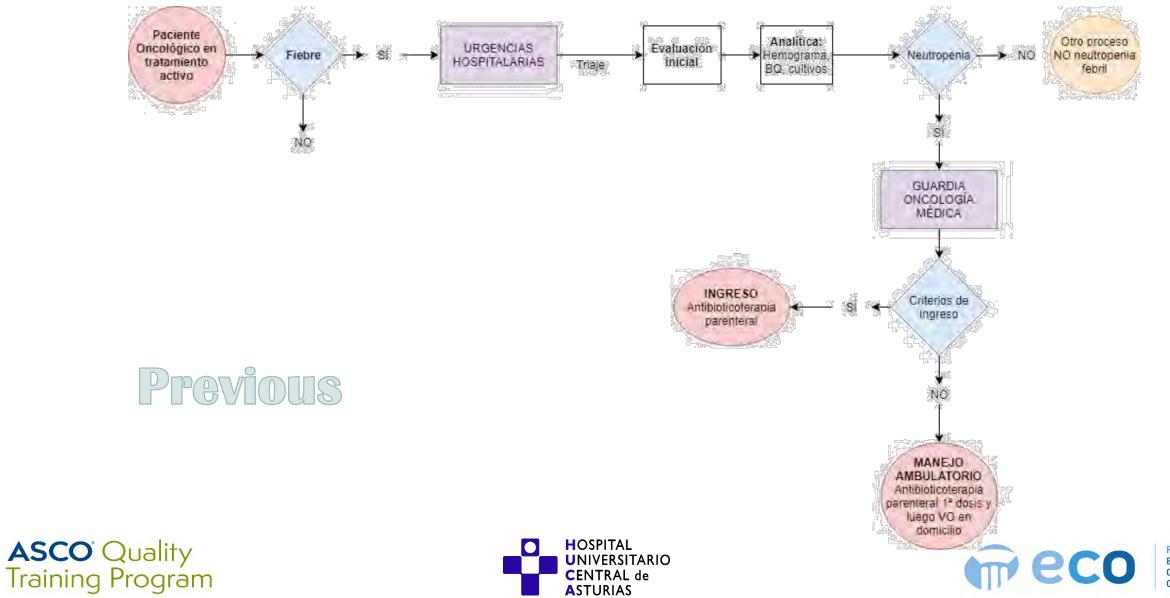

Madrid, April 8th 2019

## Antibiotic Administration Time Decrease in Urgent Care of Medical Oncology Service patients being treated with potentially neutropenia inducing Regimens

## **ASCO**<sup>°</sup> Quality Training Program

**Peco** 





## **Problem Statement**

- Oncological patients under cytotoxic treatment that present fever have an average time of antibiotics administration of 11h (median 4h07') when admitted and identified at the Emergency Room Service @ HUCA due to diverse causes
  - International guidelines recommend antibiotic administration in the 1<sup>st</sup> hour: "The golden hour".







## **Process Map**



## Institutional Overview



## **Institutional Overview**

| 2018 Statistics                                |                                      |  |  |  |  |  |  |
|------------------------------------------------|--------------------------------------|--|--|--|--|--|--|
| New visits                                     | 1950                                 |  |  |  |  |  |  |
| Daily patients (mean)                          | 150                                  |  |  |  |  |  |  |
| Daily Day Hospital treatments (mean)           | 90                                   |  |  |  |  |  |  |
| Inpatients (31 beds)                           | Average stay 11 days                 |  |  |  |  |  |  |
| Total number of Febrile Neutropenia inpatients | 148 in 2018<br>Average stay >11 days |