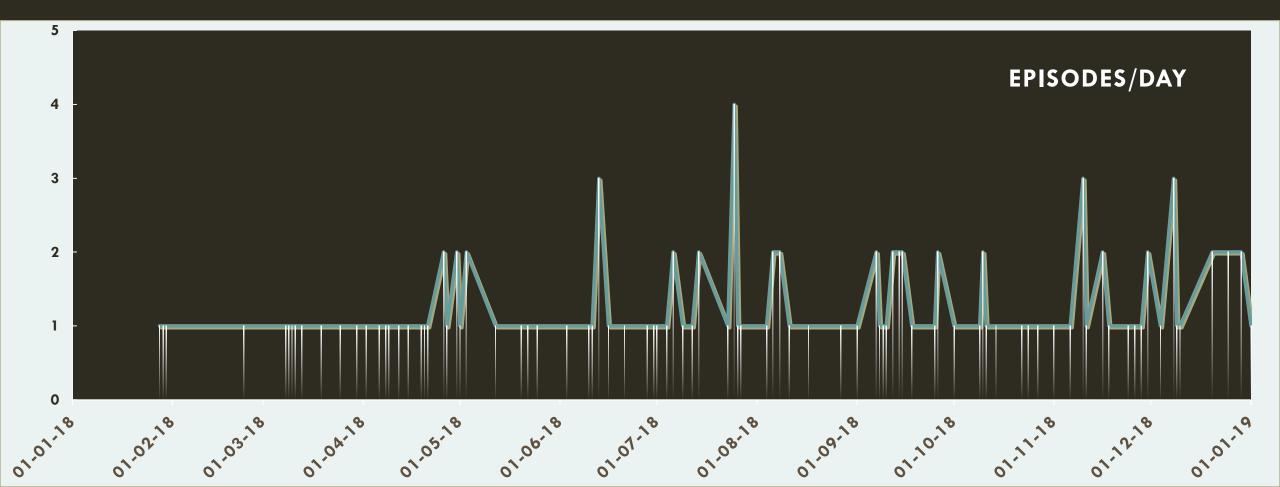

Informatics (list)
  - Clinical records (time of admission and time of antibiotic administration)

### Data collection frequency:

- Trimestral
- Data quality(any limitations):
  - Record of the diagnostic in a section not stipulated by the electronic clinical record or discharge inform.







## **Baseline Data**









## NÚMEROS

|                                                            | 2018<br>First visits: 2250 |
|------------------------------------------------------------|----------------------------|
| Reason for attendance: FEVER                               | 118                        |
| Diagnostic: Neutropenia (not necessarily presenting fever) | 38                         |
|                                                            | 156                        |



TIME TO ANTIBIOTICS ADMINISTRATION



**ASCO**<sup>®</sup> Quality Training Program





### Initial approach proposed



## **Prioritized List of Changes (Priority/Pay – Off Matrix)**



**A**STURIAS

**ASCO**<sup>®</sup> Quality

Training Program

@ eco

## **PDSA Plan (Test of Change)**

|                   | Cambios qu                                                                                                                                                                                 | e deben poners                                                      | se a prueba e implementarse para alcanzar el objetivo                                                                                                                                         | Medidas para s