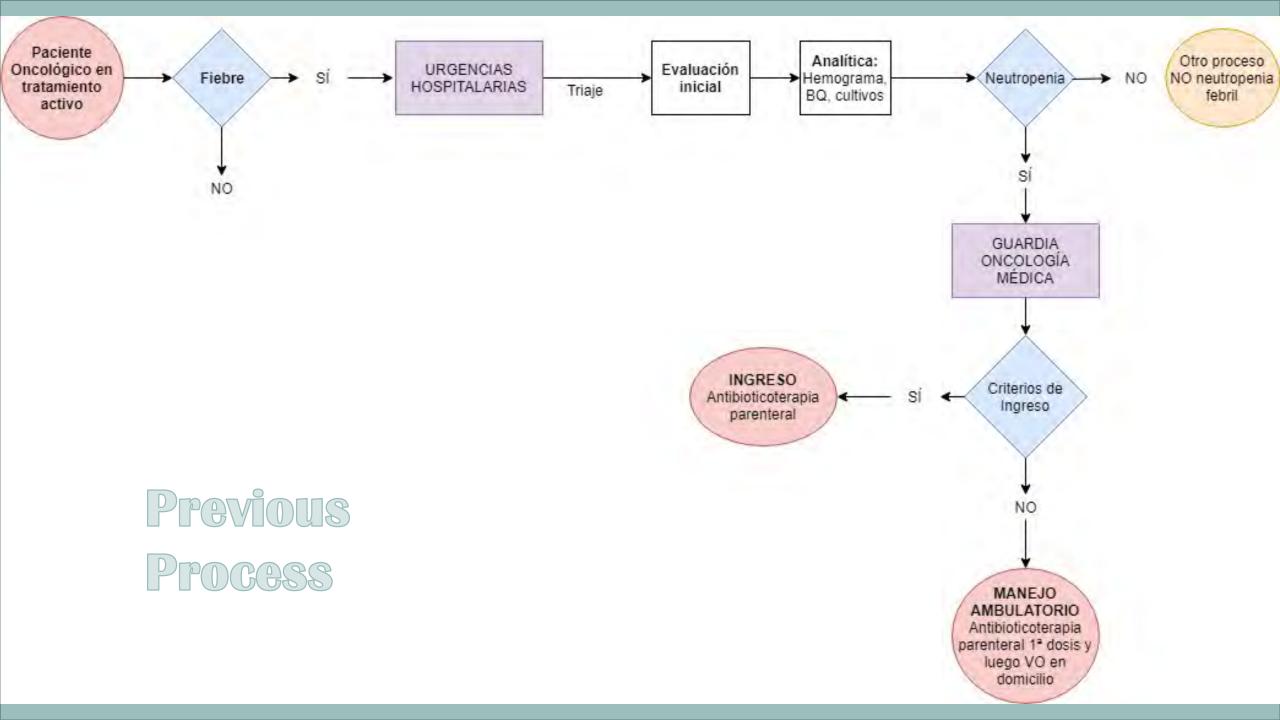

|                                                                                                                |                                                 |
|                                | Tabla D     | 8 Guardar como Mi favorito                                                            |                                                |                       |                                                            |                                                                                                |                                                                                                                | 😿 Iniciar 🛛 Firmar                              |

### **ASCO**<sup>®</sup> Quality Training Program









## CISNE APP



Welcome to the Official CISNE calculator app! The aim of this tool is to identify those patients with febrile neutropenia who are seemingly stable in the first hours and who throughout the evolution of their febrile process develop serious, unexpected complications and who, therefore, despite the initial lack of evident criteria of severity, are not truly stable.





of Medical Discology (SEOM). Acknowledgement Insur S.L.



## **Change Data**



## Conclusions

- Patients with Febrile Neutropenia risk will be attended at the ER Service through the new optimized protocol and process.
- Day Care Hospital declared itself to be insufficient in material and human resources for the reception of the patient at risk of febrile neutropenia.
  - Nurses consensus and declination