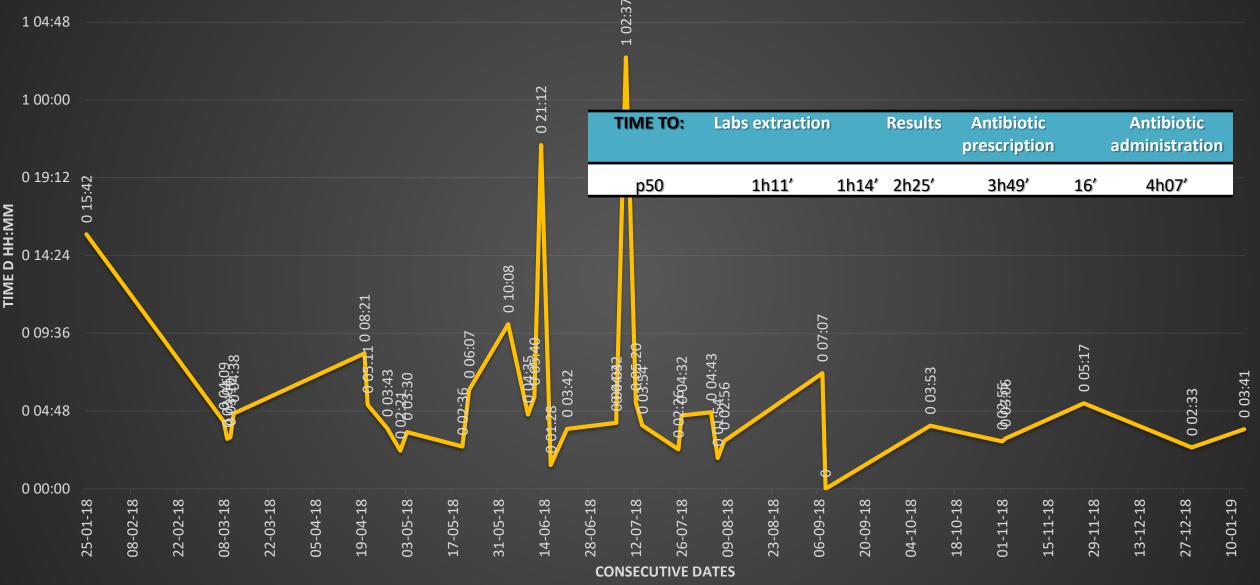

## **Problem Statement**

- Oncological patients under cytotoxic treatment that present fever have an average time of antibiotics administration of 11h (median 4h07') when admitted and identified at the Emergency Room Service @ HUCA due to diverse causes
  - International guidelines recommend antibiotic administration in the 1<sup>st</sup> hour: "The golden hour".

## **Baseline Data**